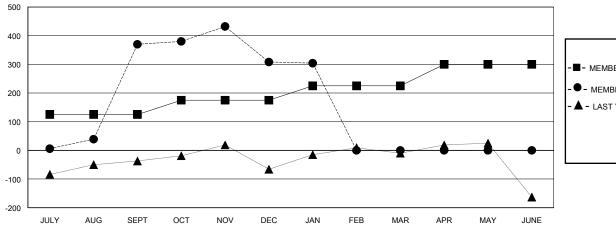

## GOALS AND ACTUAL MEMBERS CUMULATIVE

|       | WEWBER GROWTH NET GOAL |
|-------|------------------------|
|       |                        |
| _ • _ | MEMBER CROWTH ACTUAL   |

LAST YEAR MEMBERSHIP ACTUAL

## District 325 G

GMT: **LOCATION NEPAL GMT CA** 

| Clubs                 |               |           |               | Members               |                       |                         |                                                    |
|-----------------------|---------------|-----------|---------------|-----------------------|-----------------------|-------------------------|----------------------------------------------------|
| RESULTS FOR 2023-2024 |               |           |               | RESULTS FOR 2023-2024 |                       |                         |                                                    |
| QUARTER               | NEW CLUB GOAL | NEW CLUBS | DROPPED CLUBS | QUARTER MEMB          | ER GROWTH NET<br>GOAL | MEMBER GROWTH<br>ACTUAL | DROPPED<br>MEMBERS ACTUAL<br>(including transfers) |
| JULY/AUG/SEPT         | 12            | 13        | 4             | JULY/AUG/SEPT         | 125                   | 605                     | 176                                                |
| OCT/NOV/DEC           | 0             | 4         | 8             | OCT/NOV/DEC           | 50                    | 297                     | 354                                                |
| JAN/FEB/MAR           | 2             | 0         | 2             | JAN/FEB/MAR           | 50                    | 90                      | 63                                                 |
| APR/MAY/JUNE          | 1             | 0         | 0             | APR/MAY/JUNE          | 75                    | 0                       | 0                                                  |