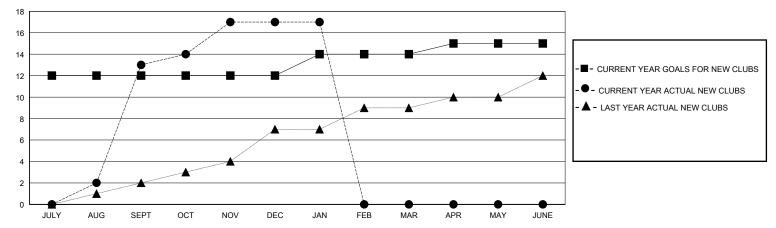

## GOALS AND ACTUAL NEW CLUBS CUMULATIVE

## District 325 G

GMT: **LOCATION NEPAL GMT CA** 

| Clubs                 |               |           |               | Members               |                       |                         |                                                    |
|-----------------------|---------------|-----------|---------------|-----------------------|-----------------------|-------------------------|----------------------------------------------------|
| RESULTS FOR 2023-2024 |               |           |               | RESULTS FOR 2023-2024 |                       |                         |                                                    |
| QUARTER               | NEW CLUB GOAL | NEW CLUBS | DROPPED CLUBS | QUARTER MEMB          | ER GROWTH NET<br>GOAL | MEMBER GROWTH<br>ACTUAL | DROPPED<br>MEMBERS ACTUAL<br>(including transfers) |
| JULY/AUG/SEPT         | 12            | 13        | 4             | JULY/AUG/SEPT         | 125                   | 605                     | 176                                                |
| OCT/NOV/DEC           | 0             | 4         | 8             | OCT/NOV/DEC           | 50                    | 297                     | 354                                                |
| JAN/FEB/MAR           | 2             | 0         | 2             | JAN/FEB/MAR           | 50                    | 90                      | 63                                                 |
| APR/MAY/JUNE          | 1             | 0         | 0             | APR/MAY/JUNE          | 75                    | 0                       | 0                                                  |